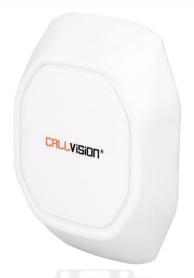

#### RFID Infrastructure for Tracking Systems

RF Location Scanner Device

RF Range: 200 m<sup>2</sup>

24 Vdc / 12 Vdc

Power adapter for 220 Vac

Type 1 – Anchor: Power + Ethernet connection

Type 2 – Repeater: Power

 For an efficient location tracking, every 4 pieces of Type 2 should be in range of 1 piece of Type 1