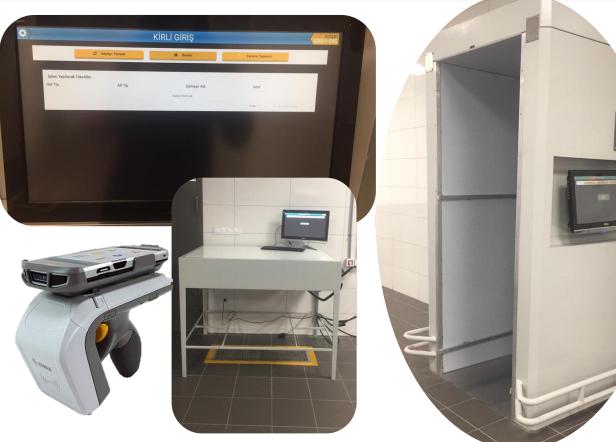

#### 5. Laundry Management System

• Laundry Management System tracks the dirty laundry in and clean laundry out. Also there is station for registering new laundries like sheets, uniforms etc. The system monitors the laundry inventory.

# Laundry Management System

- System Units
  - Laundry Gates dirty & clean in-out
  - Control Panel
  - Registering station
  - Hand Terminal
  - Woven RFID Labels

#### Laundry Management System

- Preventing human failure
- Counting washings and billing
- Managing inventory