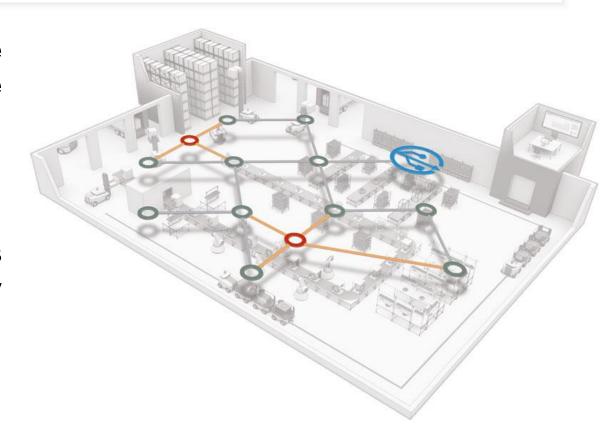

#### RFID Infrastructure for Tracking Systems

RF Location Scanner Device

RF Range: 200 m<sup>2</sup>

24 Vdc / 12 Vdc

Power adapter for 220 Vac

Type 1 – Anchor: Power + Ethernet connection

Type 2 – Repeater: Power

 For an efficient location tracking, every 4 pieces of Type 2 should be in range of 1 piece of Type 1

## RFID Infrastructure for Tracking Systems

- C4S Software Command, Control, Communication and Code System
  - 5 different modules: Active Tracking, Passive Inventory Tracking, Medical Gas, It Board and Management
  - Can be accessed by any device (PC, tablet, mobile phone)
  - Authentication different user profiles for systems
  - Web based, cloud based and private cloud based options
  - Rule and notification set ups
  - E-mail, SMS and User Interface Notifications
- Big Data Processing, Rule Engines, Cloud Computing