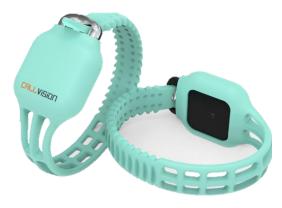

#### Mother and Baby Tracking System

- Mother & Baby Bracelets
  - IP67 water proof capsule
  - Antibacterial strap
  - Wireless communication
  - Wireless charging
  - Detecting the bracelet is removed
  - Includes accelerometer
  - Mother and baby matches each other