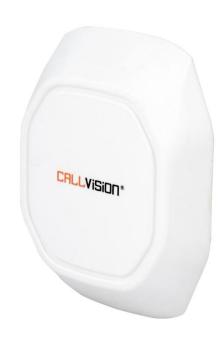

#### RFID Infrastructure for Tracking Systems

RF Location Scanner Device

RF Range: 200 m<sup>2</sup>

24 Vdc / 12 Vdc

Power adapter for 220 Vac

Type 1 – Anchor: Power + Ethernet connection

Type 2 – Repeater: Power

 For an efficient location tracking, every 4 pieces of Type 2 should be in range of 1 piece of Type 1