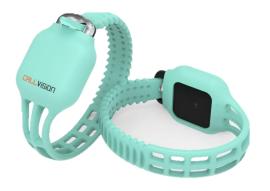

#### Mother and Baby Tracking System

- Mother & Baby Bracelets
  - IP67 water proof capsule
  - Antibacterial strap
  - Wireless communication
  - Wireless charging
  - Detecting the bracelet is removed
  - Includes accelerometer
  - Mother and baby matches each other

## Mother and Baby Tracking System

- System Units
  - Mother Bracelet
  - Baby Bracelet
  - RF Location Scanner
  - Smart Badge
  - C4S Software