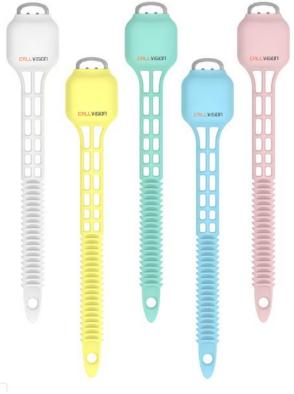

# **Staff Tracking System**

- Smart Badge Device
  - Portable wearable hardware
  - Actively sends location signals to the CALLVISION RF Location Scanner.
  - Emergency call buttons blue, white and pink code
  - Battery inside easy charge with microUSB cable
  - LED indicator for status of call and low battery