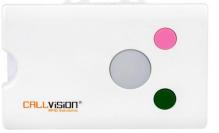

# **Staff Tracking System**

- Smart Badge Device
  - Portable wearable hardware
  - Actively sends location signals to the CALLVISION RF Location Scanner.
  - Emergency call buttons blue, white and pink code
  - Battery inside easy charge with microUSB cable
  - LED indicator for status of call and low battery