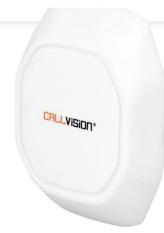

#### RFID Infrastructure for Tracking Systems

RF Location Scanner Device

RF Range: 200 m<sup>2</sup>

24 Vdc / 12 Vdc

Power adapter for 220 Vac

Type 1 – Anchor: Power + Ethernet connection

Type 2 – Repeater: Power

 For an efficient location tracking, every 4 pieces of Type 2 should be in range of 1 piece of Type 1