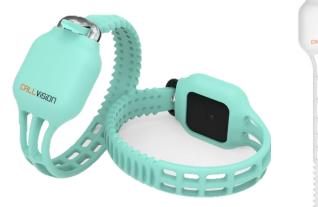

#### Mother and Baby Tracking System

- Mother & Baby Bracelets
  - IP67 water proof capsule
  - Antibacterial strap
  - Wireless communication
  - Wireless charging
  - Detecting the bracelet is removed
  - Includes accelerometer
  - Mother and baby matches each other