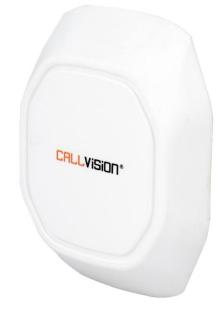

#### RFID Infrastructure for Tracking Systems

RF Location Scanner Device

RF Range: 200 m<sup>2</sup>

24 Vdc / 12 Vdc

Power adapter for 220 Vac

Type 1 – Anchor: Power + Ethernet connection

Type 2 – Repeater: Power