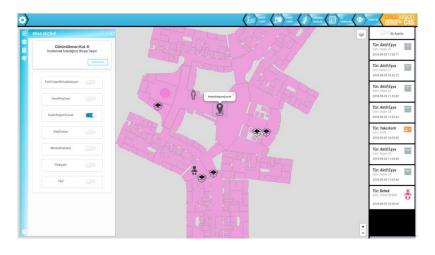

#### RFID Infrastructure for Tracking Systems

RF Location Scanner Device

RF Range: 200 m<sup>2</sup>

24 Vdc / 12 Vdc

Power adapter for 220 Vac

Type 1 – Anchor: Power + Ethernet connection

Type 2 – Repeater: Power

 For an efficient location tracking, every 4 pieces of Type 2 should be in range of 1 piece of Type 1

## RFID Infrastructure for Tracking Systems

- C4S Software Command, Control, Communication and Code System
  - 5 different modules: Active Tracking, Passive Inventory Tracking, Medical Gas, It Board and Management
  - Can be accessed by any device (PC, tablet, mobile phone)
  - Authentication different user profiles for systems
  - Web based, cloud based and private cloud based options
  - Rule and notification set ups
  - E-mail, SMS and User Interface Notifications
- Big Data Processing, Rule Engines, Cloud Computing