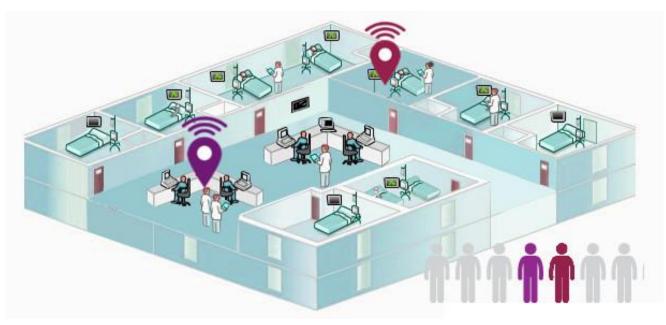

## **Real Time Locating Systems**

- 1. Asset Tracking System
- 2. Staff Tracking System
- 3. Mother & Baby Tracking System
- 4. Patient Tracking System
- 5. Laundry Management System

#### RFID Infrastructure for Tracking Systems

RF Location Scanner Device

RF Range: 200 m<sup>2</sup>

24 Vdc / 12 Vdc

Power adapter for 220 Vac

Type 1 – Anchor: Power + Ethernet connection

Type 2 – Repeater: Power

 For an efficient location tracking, every 4 pieces of Type 2 should be in range of 1 piece of Type 1

#### 2. Staff Tracking System

 The Staff Tracking System provides both the tracking of the staff in terms of location and the emergency calls that the staff can start.

# **Staff Tracking System**

- Smart Badge Device
  - Portable wearable hardware
  - Actively sends location signals to the CALLVISION RF Location Scanner.
  - Emergency call buttons blue, white and pink code
  - Battery inside easy charge with microUSB cable
  - LED indicator for status of call and low battery