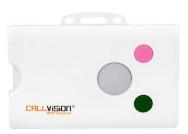

# **Staff Tracking System**

- Smart Badge Device
  - Portable wearable hardware
  - Actively sends location signals to the CALLVISION RF Location Scanner.
  - Emergency call buttons blue, white and pink code
  - Battery inside easy charge with microUSB cable
  - LED indicator for status of call and low battery