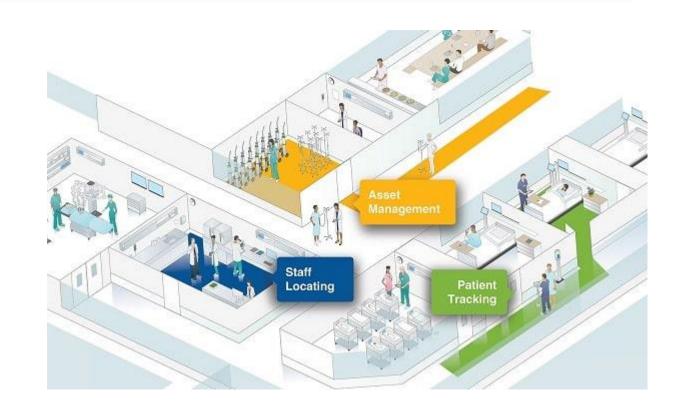

#### **Real Time Locating Solutions**

- Asset Tracking System
- Staff Tracking System
- Mother & Baby Tracking System
- Patient Tracking System
- Laundry Management System

## **Real Time Locating Systems**

- 1. Asset Tracking System
- 2. Staff Tracking System
- 3. Mother & Baby Tracking System
- 4. Patient Tracking System
- 5. Laundry Management System

#### 1. Asset Tracking System

- Asset Tracking System helps the items stay in the desired locations by tracking the location of the fixed and moving items.
- It also performs the inventory counts.
- By this system, items that are critical for diagnosis, treatment or emergency interventions, as well as fixtures, assets and any other items can be easily tracked and controlled.

#### 2. Staff Tracking System

 The Staff Tracking System provides both the tracking of the staff in terms of location and the emergency calls that the staff can start.

#### 4. Patient Tracking System

 Patient Tracking System is a system designed to track location of the patient in hospital. Especially for surgery operations, the system is tracking the right surgery room, surgery beginning and ending time and patient location as pre-post op.