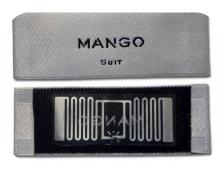

# Laundry Management System

- System Units
  - Laundry Gates dirty & clean in-out
  - Control Panel
  - Registering station
  - Hand Terminal
  - Woven RFID Labels

#### Laundry Management System

- Preventing human failure
- Counting washings and billing
- Managing inventory