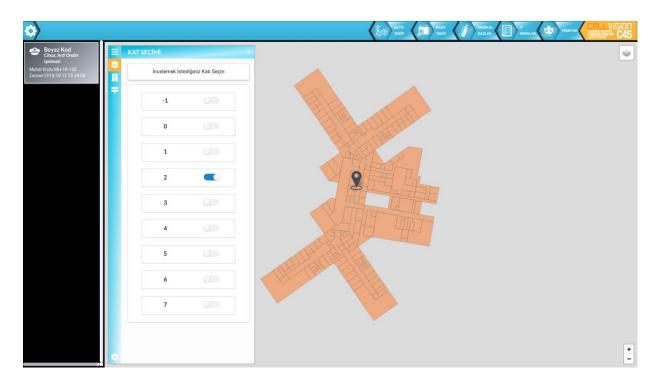

## RFID Infrastructure for Tracking Systems

- C4S Software Command, Control, Communication and Code System
  - 5 different modules: Active Tracking, Passive Inventory Tracking, Medical Gas, It Board and Management
  - Can be accessed by any device (PC, tablet, mobile phone)
  - Authentication different user profiles for systems
  - Web based, cloud based and private cloud based options
  - Rule and notification set ups
  - E-mail, SMS and User Interface Notifications
- Big Data Processing, Rule Engines, Cloud Computing