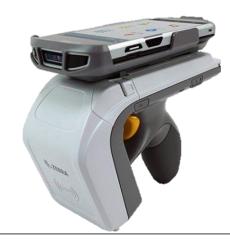

d User Interface Notifications
- Big Data Processing, Rule Engines, Cloud Computing









#### 1. Asset Tracking System

- Asset Tracking System helps the items stay in the desired locations by tracking the location of the fixed and moving items.
- It also performs the inventory counts.
- By this system, items that are critical for diagnosis, treatment or emergency interventions, as well as fixtures, assets and any other items can be easily tracked and controlled.







#### **Asset Tracking System**

- Active Tracking
  - Instant location information
  - Rule sets Safe area / forbidden area
  - Notifications
  - Preventing theft
- Passive Tracking
  - Easy inventory count
  - Hand terminal range: 2-6 meters
  - Rule sets misdisplacement
  - Notifications
  - Preventing theft















# **Asset Tracking System**

System Units

C4S Software

#### **Active Tracking**

Small Active Tag



Big Active Tag



RF Location Scanner



#### **Passive Tracking**

Passive RFID Tags



**Hand Terminal** 







## **Asset Tracking System**

- Benefits of the system
  - Preventing misdisplacement of the fixed and moving assets
  - Active tracking for expensive and critical medical devices
  - Better and efficient inventory management
  - Easy inventory counting
  - Preventing theft





#### 2. Staff Tracking System



 The Staff Tracking System provides both the tracking of the staff in terms of location and the emergency calls that the staff can start.





# **Staff Tracking System**





- Smart Badge Device
  - Portable wearable hardware
  - Actively sends location signals