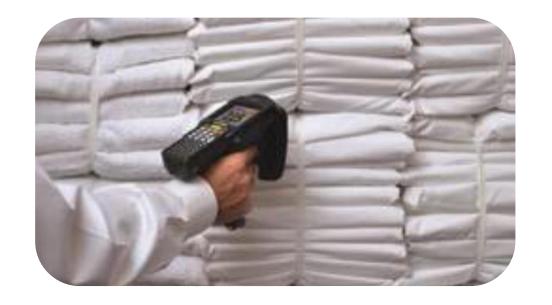

#### 5. Laundry Management System

• Laundry Management System tracks the dirty laundry in and clean laundry out. Also there is station for registering new laundries like sheets, uniforms etc. The system monitors the laundry inventory.

# Laundry Management System

- System Units
  - Laundry Gates dirty & clean in-out
  - Control Panel
  - Registering station
  - Hand Terminal
  - Woven RFID Labels

#### Laundry Management System

- Preventing human failure
- Counting washings and billing
- Managing inventory